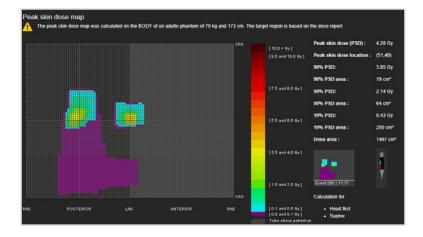

- Gives **direct insight** into daily radiation dose, image quality, and performance of your department
- Notifies the user of potential issues with advanced alert management
- Provides configurable modality benchmarking to facilitate optimization tasks
- Simplifies the management of your protocols
- Integrates with national registries