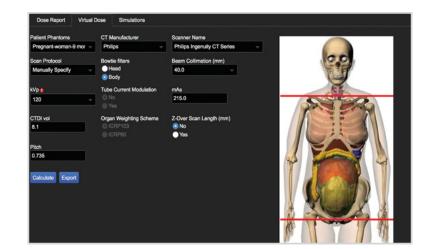

- Gives **direct insight** into daily radiation dose, image quality, and performance of your department
- Notifies the user of potential issues with advanced alert management
- Provides configurable modality benchmarking to facilitate optimization tasks
- Simplifies the management of your protocols
- Integrates with national registries